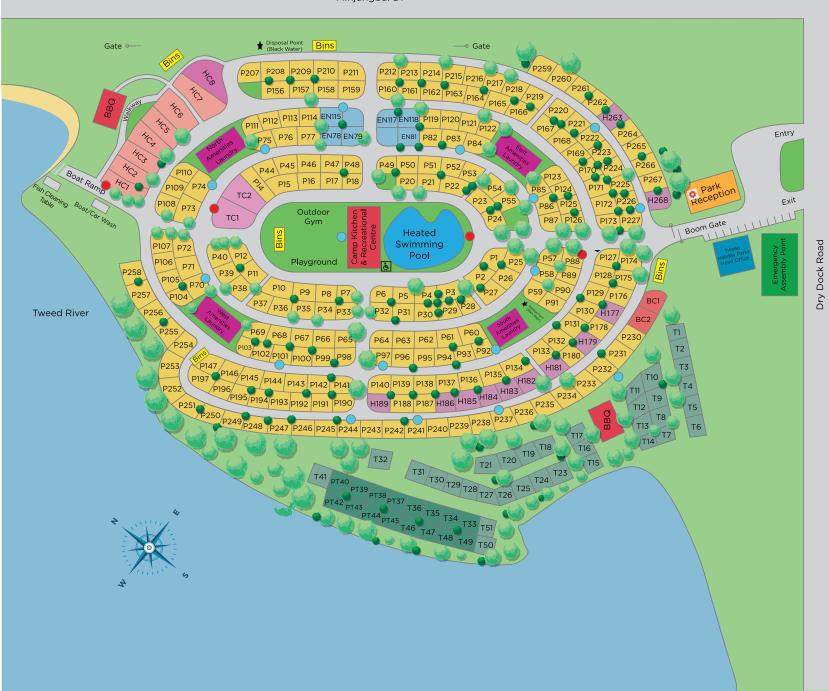

## Minjungbal Dr

## TWEED HOLIDAY PARKS TWEED HEADS

3 Dry Dock Road, Tweed Heads South, NSW 2486 Park Managers: Shane and Angela

## **RECEPTION HOURS:**

Monday to Sunday 8am – 6pm AEST (7pm DST)

P: 07 5524 3306 or 1800 234 121 (Opt. 1)

Emergency after hours: 1300 735 290

W: tweedholidayparks.com.au

E: tweedheads@tweedholidayparks.com.au

Harbour Cabin (sleeps 4-6)

Harbour Cabin - accessible facilities (sleeps 4)

Tweed Cabin (sleeps 5)

Banksia Cabin (sleeps 4)

Tourist Site with Ensuite

Tourist Site

Tent Site (powered)

Tent Site (unpowered)

Private Site

Park Reception

Camp Kitchen/BBQ

Amenities

Bins/Recycling

**&** Facilities

Fire Hydrant

Fire Reel

Emergency Assembly Point

First Aid

 ➡ Disposal Point (Black Water)

This document is printed on 100% recycled, Australian made, carbon neutral paper. Please continue to minimise our environmental footprint by recycling when no longer required.